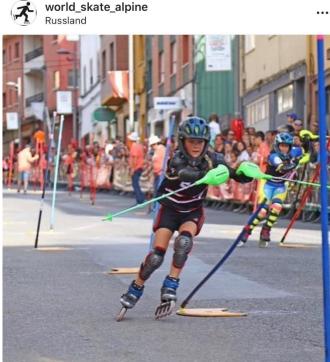

#### **World Skate Alpine**

Gepostet von Jana Hermle-Börsig

inline alpine athletes from Russia 👍 👍 Thanks for the great pictures 🙃 🙂 #inlinealpineslalom #worldskatealpine #skatingrussia #worldskate #inlineskating

Ali is the youngest members of the national team (Skiing &

Gefällt \_ftikz und 81 weiteren Personen

#worldskate #inlineskating

world\_skate\_alpine Inline alpine athletes from Russia

hanks for the great pictures @maxxershov 🙃 🙂

#inlinealpineslalom #worldskatealpine #skatingrussia

INLINE ALPINE, Technical Committee

3

WORLDSKATE - http://www.worldskate.org/ and http://www.worldskate.org/inline-alpine.html