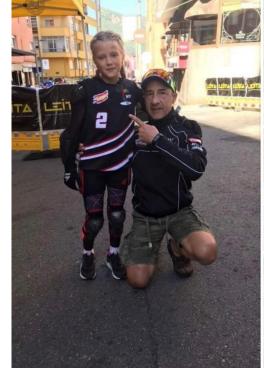

### **INSTAGRAM** – more than **470 Followers**

world\_skate\_alpine

Gefällt \_ftikz und 13 weiteren Personen

He is 13 years old!

skating) of Iran! 🚾 👍

world\_skate\_alpine Here are some Pictures of Ali Blockat

Ali is the youngest members of the national team (Skiing &

Gefällt \_ftikz und 81 weiteren Personen

#worldskate #inlineskating

world\_skate\_alpine Inline alpine athletes from Russia

hanks for the great pictures @maxxershov 🙃 🙂