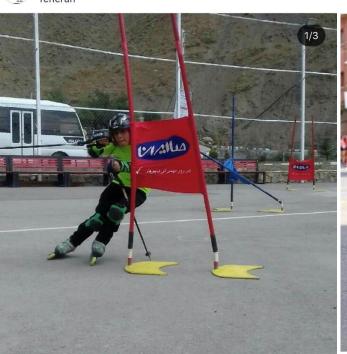

### **INSTAGRAM** – more than **470 Followers**

world\_skate\_alpine

Gefällt \_ftikz und 13 weiteren Personen

He is 13 years old!

skating) of Iran! 🚾 👍

world\_skate\_alpine Here are some Pictures of Ali Blockat

Ali is the youngest members of the national team (Skiing &

Gefällt \_ftikz und 81 weiteren Personen

#worldskate #inlineskating

world\_skate\_alpine Inline alpine athletes from Russia

hanks for the great pictures @maxxershov 🙃 🙂