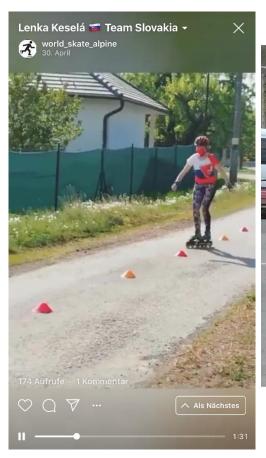

|           |                                          |
|       |                                  | SU 28 | BIC DIAC BM St. Dreiburgenland       |               |                                      | SO 30  | SL Poland (WR)                      | SA 31     |                                          |



Maria Jesús Arias und 20 weitere Personen 22 Mal geteilt



Kommentieren Teilen Like 2.859 erreichte Personen Beitrag bewerben



#### **World Skate Alpine**

Gepostet von Jana Hermle-Börsig

inline alpine athletes from Russia 👍 👍 Thanks for the great pictures 🙃 🙂 #inlinealpineslalom #worldskatealpine #skatingrussia #worldskate #inlineskating









## **Three Communication / Promotion Channels**





### **INSTAGRAM** – more than **470 Followers**

world\_skate\_alpine





Gefällt \_ftikz und 13 weiteren Personen

He is 13 years old!

skating) of Iran! 🚾 👍

world\_skate\_alpine Here are some Pictures of Ali Blockat

Ali is the youngest members of the national team (Skiing &



Gefällt \_ftikz und 81 weiteren Personen

#worldskate #inlineskating

world\_skate\_alpine Inline alpine athletes from Russia

hanks for the great pictures @maxxershov 🙃 🙂

#inlinealpineslalom #worldskatealpine #skatingrussia

INLINE ALPINE, Technical Committee





3

WORLDSKATE - http://www.worldskate.org/ and http://www.worldskate.org/inline-alpine.html